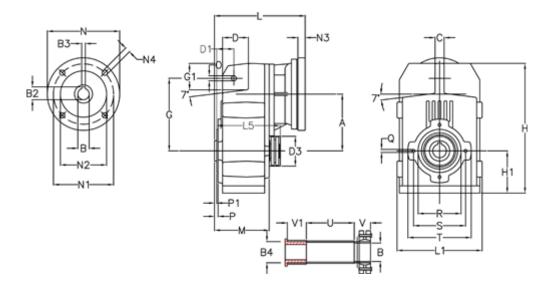

## **Measures**

| A = 211.30 | D1 = 65.0  | l5 = 222.0  | P1                                         | = 4.5    | V =  |
|------------|------------|-------------|--------------------------------------------|----------|------|
| B = 50     | d3 = 120   | M = 163.0   | Q                                          | = M12x19 | V1 = |
| B1 = 19    | G = 278    | N = 200     | R                                          | = 180    |      |
| B2 = 21.8  | G1 = 105.5 | N1 = 165    | S                                          | = 215    |      |
| B3 = 6     | H = 479.0  | N2 = 130    | Т                                          | = 250    |      |
| B4 = 50    | H1 = 144.0 | N4 = M10x20 | Tightening torque Nm adapter bushing = 6.0 |          |      |
| C = 20     | L = 287.5  | O = 22      | Tightening torque Nm shrink disc           | = 12.0   |      |
| D = 93.5   | L1 = 273   | P = 8.5     | U                                          | = 91.0   |      |
|            |            |             |                                            |          |      |